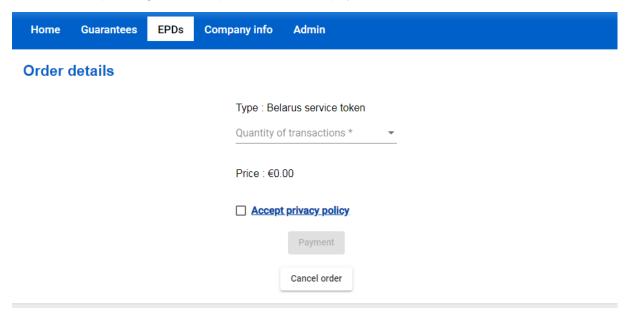

1. Purchase button and the current balance are located on Home page of application. Please click on *Purchase now* to proceed:

2. Please choose the quantity of transactions, accept the privacy policy by ticking the corresponding box, and proceed with the payment:

You can also cancel the order at every step of the purchase.

3. You are redirected to the page of our Partner to effectuate the payment:

4. You have the possibility to select the preferred currency of the payment: