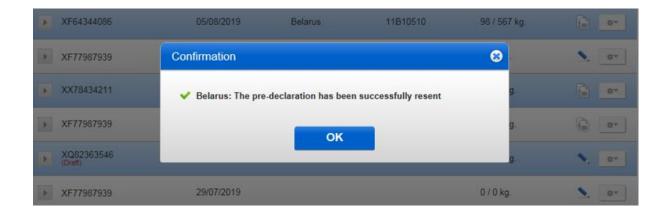

Please confirm that you would like to re-submit the pre-declaration, or cancel the action.