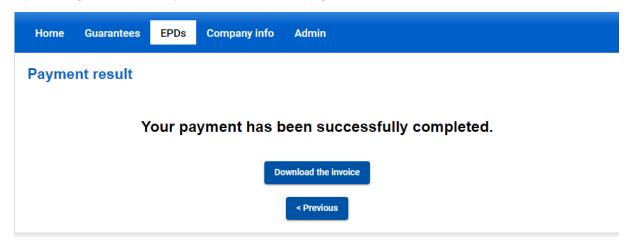

5. When the payment is completed, you will see the corresponding confirmation.

By clicking on *Previous*, you return to Home page.

If required at this step you can download the Invoice for this transaction.