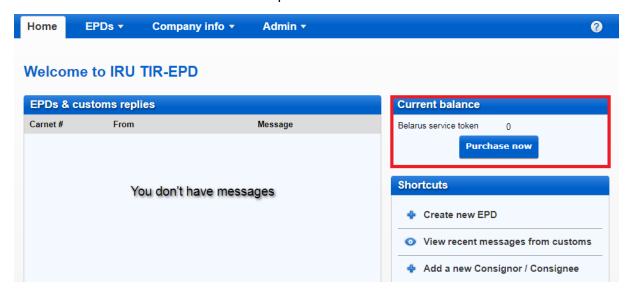

1. Purchase button and the current balance are located on Home page of application. Please click on *Purchase now* to proceed:

2. Please choose the quantity of transactions, accept the privacy policy by ticking the corresponding box, and proceed with the payment: