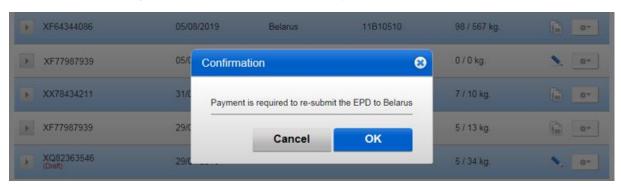

7. Application is reminding you of the payment also on Summary page, in case you do not have enough tokens to proceed. You can purchase the tokens by clicking on *Purchase now*:

8. In case you need to resend the pre-declaration to Belarus, please note that the token will be consumed.

Please confirm that you would like to re-submit the pre-declaration, or cancel the action.