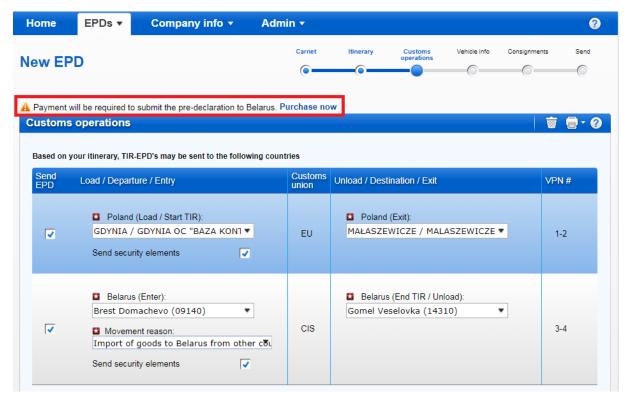

6. When you submit EPD to Belarus, on Customs Operations page you will see a Warning message reminding you of the payment. If you have enough tokens, you can proceed accordingly, if not, you can purchase the tokens by clicking on *Purchase now*.