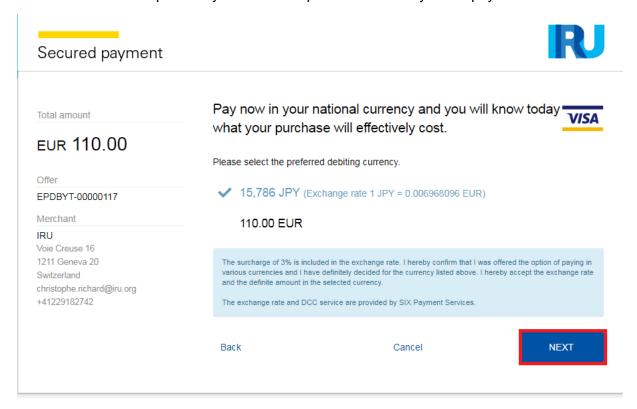

You can also cancel the order at every step of the purchase.

3. You are redirected to the page of our Partner to effectuate the payment:

4. You have the possibility to select the preferred currency of the payment:

5. When the payment is completed, you will see the corresponding confirmation.

By clicking on *Previous*, you return to Home page.

If required at this step you can download the Invoice for this transaction.