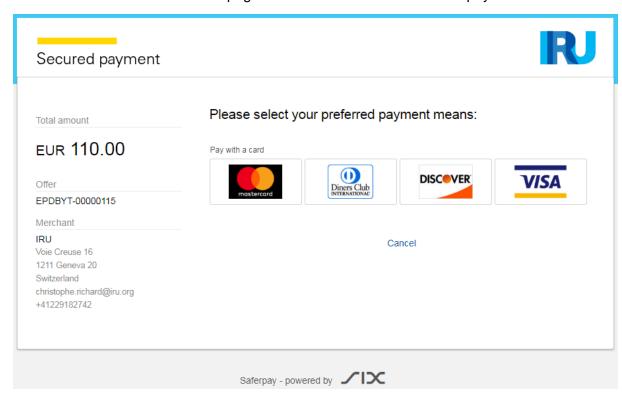

You can also cancel the order at every step of the purchase.

3. You are redirected to the page of our Partner to effectuate the payment:

4. You have the possibility to select the preferred currency of the payment: