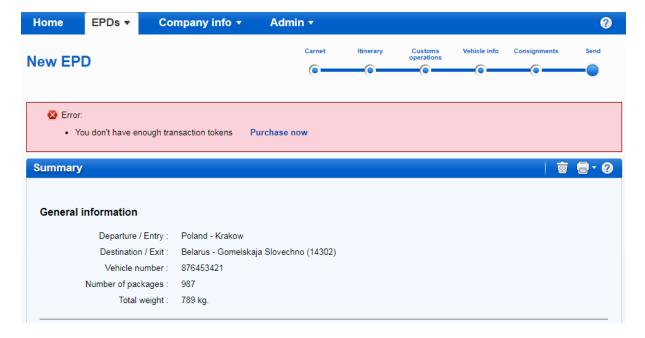

7. Application is reminding you of the payment also on Summary page, in case you do not have enough tokens to proceed. You can purchase the tokens by clicking on *Purchase now*:

8. In case you need to resend the pre-declaration to Belarus, please note that the token will be consumed.