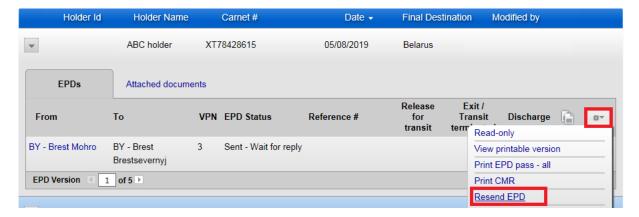

7. Application is reminding you of the payment also on Summary page, in case you do not have enough tokens to proceed. You can purchase the tokens by clicking on *Purchase now*:

8. In case you need to resend the pre-declaration to Belarus, please note that the token will be consumed.